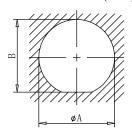

## Panel Cutout (mm)

| Series | A  | В     |
|--------|----|-------|
| WK20   | 28 | 26. 3 |

3. Drill hole on the panel according to the cutout size in the table.

4. Install the socket into the panel and tighten it with the lock nut by torque of 1.5-3N.m.