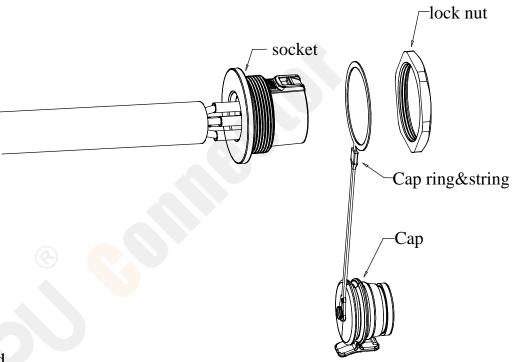

· Strip length

 $2\sqrt{D}$  Disassemble the connector parts

## Panel Cutout (mm)

| Series | A  | В     |
|--------|----|-------|
| WK20   | 28 | 26. 3 |

3. Drill hole on the panel according to the cutout size in the table.

4. Install the socket into the panel and tighten it with the lock nut by torque of 1.5-3N.m.

5. Cover the cap to complete assembling.