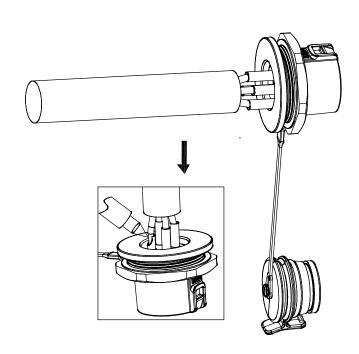

## WK20-ZMQ front nut mount socket assembling instructio-Solder





Note that the soldering iron should not burn the pin during the process. After soldering, put a heat shrink tube on the solder pin and wrappen the heat shrink tube.

· Strip length





 $2\sqrt{D}$  Disassemble the connector parts



## WK20-ZMQ front nut mount socket assembling instructio-Solder

## Panel Cutout (mm)



| Series | A  | В     |
|--------|----|-------|
| WK20   | 28 | 26. 3 |

3. Drill hole on the panel according to the cutout size in the table.





4. Install the socket into the panel and tighten it with the lock nut by torque of 1.5-3N.m.

5. Cover the cap to complete assembling.