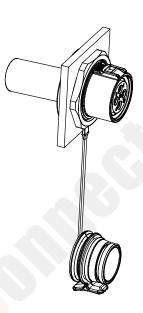

## WK20-ZMQ front nut mount socket assembling instructio-Solder





Note that the soldering iron should not burn the pin during the process. After soldering, put a heat shrink tube on the solder pin and wrappen the heat shrink tube.

· Strip length





 $2\sqrt{D}$  Disassemble the connector parts



## WK20-ZMQ front nut mount socket assembling instructio-Solder

## Panel Cutout (mm)



| Series | A  | В     |
|--------|----|-------|
| WK20   | 28 | 26. 3 |

3. Drill hole on the panel according to the cutout size in the table.





4. Install the socket into the panel and tighten it with the lock nut by torque of 1.5-3N.m.

5. Cover the cap to complete assembling.