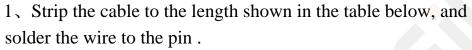

## WK20-ZMQ front nut mount socket assembling instructio-Solder

Note that the soldering iron should not burn the pin during the process. After soldering, put a heat shrink tube on the solder pin and wrappen the heat shrink tube.

· Strip length

 $2\sqrt{D}$  Disassemble the connector parts